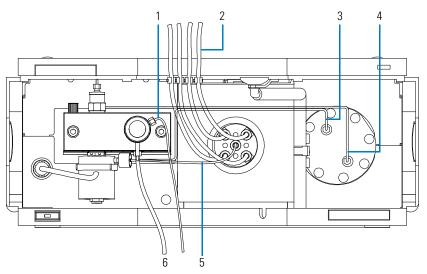

## Table 11 Hydraulic Path

| ltem | Description                                                                                          | <b>HP Part Number</b>      |
|------|------------------------------------------------------------------------------------------------------|----------------------------|
| 1    | Outlet capillary, pump to injector device                                                            | G1312-67305                |
| 2    | Bottle-head assembly, bottle to vacuum degasser<br>Solvent tube, vacuum degasser to MCGV (pack of 4) | G1312-68706<br>G1322-67300 |
| 3    | Capillary, piston 1 to damper                                                                        | G1311-67301                |
| 4    | Capillary, damper to piston 2                                                                        | G1311-67300                |
| 5    | Connecting tube, MCGV to AIV                                                                         | G1311-67304                |
| 6    | Waste tube, 5 m                                                                                      | 5062-2461                  |

## Figure 31 Hydraulic Flow Path of the Quaternary Pump